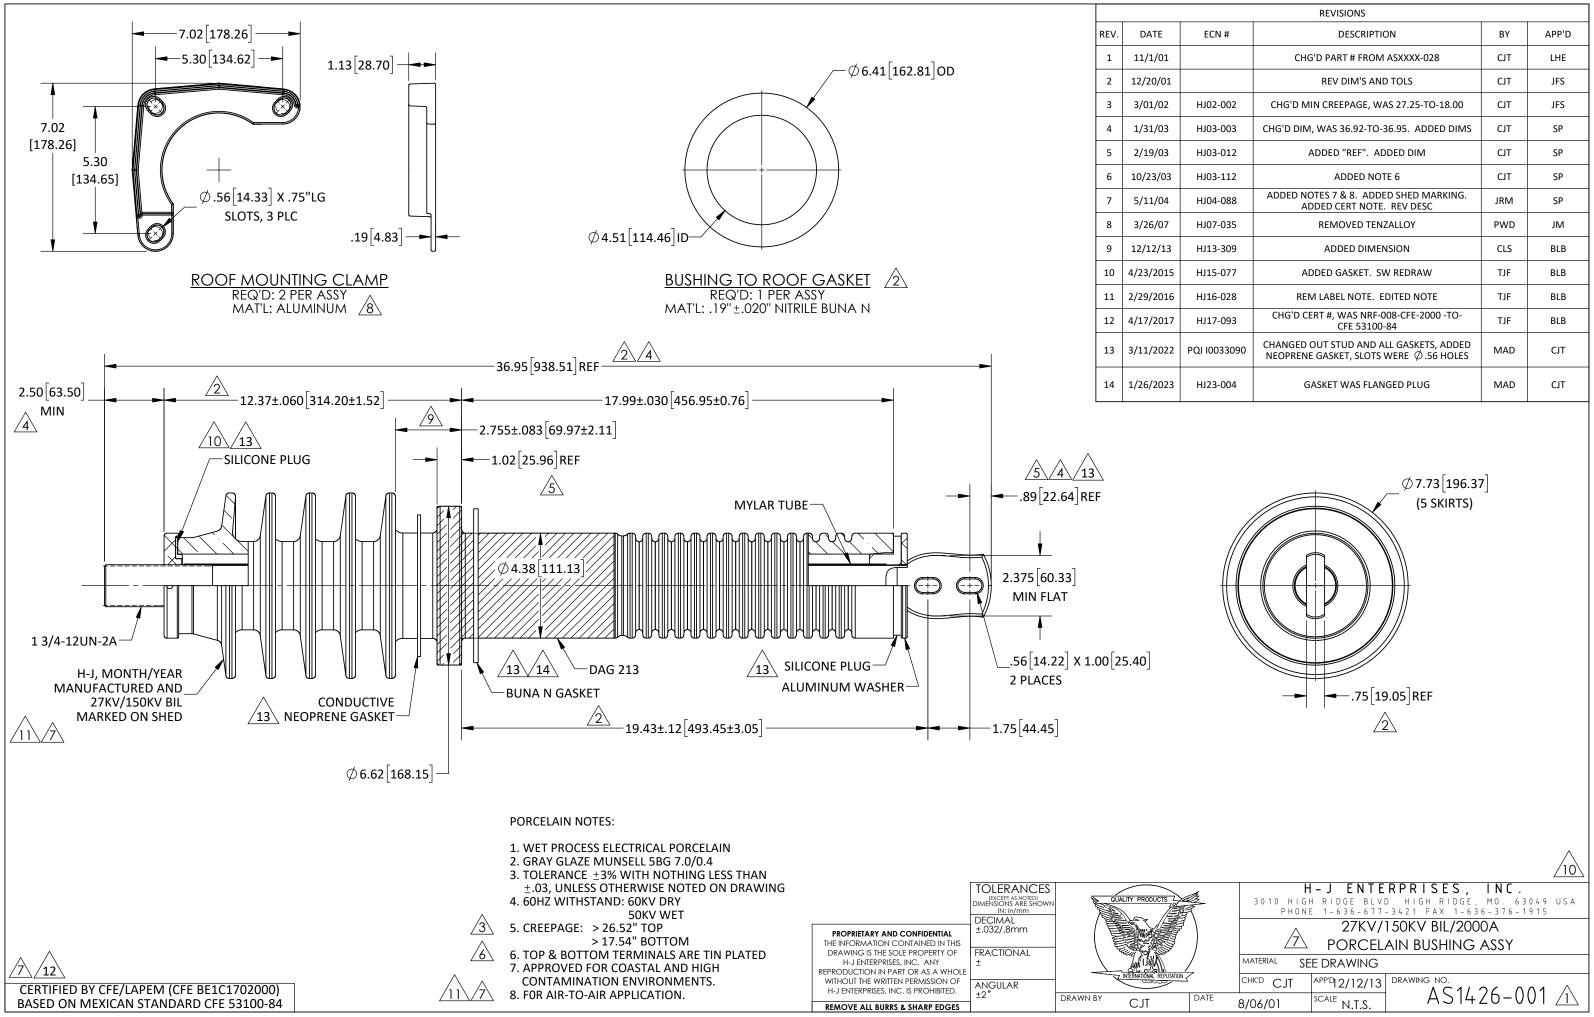

| REVISIONS    |                                                                                                                                      |                                                                                                                                                                                                                                                                                                                                                                                                                                                                                                                                                                                              |                                                                                                                                                                                                                                                                                                                                                                                                                                                                                                                                                                           |
|--------------|--------------------------------------------------------------------------------------------------------------------------------------|----------------------------------------------------------------------------------------------------------------------------------------------------------------------------------------------------------------------------------------------------------------------------------------------------------------------------------------------------------------------------------------------------------------------------------------------------------------------------------------------------------------------------------------------------------------------------------------------|---------------------------------------------------------------------------------------------------------------------------------------------------------------------------------------------------------------------------------------------------------------------------------------------------------------------------------------------------------------------------------------------------------------------------------------------------------------------------------------------------------------------------------------------------------------------------|
| ECN #        | DESCRIPTION                                                                                                                          | BY                                                                                                                                                                                                                                                                                                                                                                                                                                                                                                                                                                                           | APP'D                                                                                                                                                                                                                                                                                                                                                                                                                                                                                                                                                                     |
|              | CHG'D PART # FROM ASXXXX-028                                                                                                         | CJT                                                                                                                                                                                                                                                                                                                                                                                                                                                                                                                                                                                          | LHE                                                                                                                                                                                                                                                                                                                                                                                                                                                                                                                                                                       |
|              | REV DIM'S AND TOLS                                                                                                                   | CJT                                                                                                                                                                                                                                                                                                                                                                                                                                                                                                                                                                                          | JFS                                                                                                                                                                                                                                                                                                                                                                                                                                                                                                                                                                       |
| HJ02-002     | CHG'D MIN CREEPAGE, WAS 27.25-TO-18.00                                                                                               | CJT                                                                                                                                                                                                                                                                                                                                                                                                                                                                                                                                                                                          | JFS                                                                                                                                                                                                                                                                                                                                                                                                                                                                                                                                                                       |
| HJ03-003     | CHG'D DIM, WAS 36.92-TO-36.95. ADDED DIMS                                                                                            | CJT                                                                                                                                                                                                                                                                                                                                                                                                                                                                                                                                                                                          | SP                                                                                                                                                                                                                                                                                                                                                                                                                                                                                                                                                                        |
| HJ03-012     | ADDED "REF". ADDED DIM                                                                                                               | CJT                                                                                                                                                                                                                                                                                                                                                                                                                                                                                                                                                                                          | SP                                                                                                                                                                                                                                                                                                                                                                                                                                                                                                                                                                        |
| HJ03-112     | ADDED NOTE 6                                                                                                                         | CJT                                                                                                                                                                                                                                                                                                                                                                                                                                                                                                                                                                                          | SP                                                                                                                                                                                                                                                                                                                                                                                                                                                                                                                                                                        |
| HJ04-088     | ADDED NOTES 7 & 8. ADDED SHED MARKING.<br>ADDED CERT NOTE. REV DESC                                                                  | JRM                                                                                                                                                                                                                                                                                                                                                                                                                                                                                                                                                                                          | SP                                                                                                                                                                                                                                                                                                                                                                                                                                                                                                                                                                        |
| HJ07-035     | REMOVED TENZALLOY                                                                                                                    | PWD                                                                                                                                                                                                                                                                                                                                                                                                                                                                                                                                                                                          | JM                                                                                                                                                                                                                                                                                                                                                                                                                                                                                                                                                                        |
| HJ13-309     | ADDED DIMENSION                                                                                                                      | CLS                                                                                                                                                                                                                                                                                                                                                                                                                                                                                                                                                                                          | BLB                                                                                                                                                                                                                                                                                                                                                                                                                                                                                                                                                                       |
| HJ15-077     | ADDED GASKET. SW REDRAW                                                                                                              | TJF                                                                                                                                                                                                                                                                                                                                                                                                                                                                                                                                                                                          | BLB                                                                                                                                                                                                                                                                                                                                                                                                                                                                                                                                                                       |
| HJ16-028     | REM LABEL NOTE. EDITED NOTE                                                                                                          | TJF                                                                                                                                                                                                                                                                                                                                                                                                                                                                                                                                                                                          | BLB                                                                                                                                                                                                                                                                                                                                                                                                                                                                                                                                                                       |
| HJ17-093     | CHG'D CERT #, WAS NRF-008-CFE-2000 -TO-<br>CFE 53100-84                                                                              | TJF                                                                                                                                                                                                                                                                                                                                                                                                                                                                                                                                                                                          | BLB                                                                                                                                                                                                                                                                                                                                                                                                                                                                                                                                                                       |
| PQI 10033090 | CHANGED OUT STUD AND ALL GASKETS, ADDED NEOPRENE GASKET, SLOTS WERE $ otig$ .56 HOLES                                                | MAD                                                                                                                                                                                                                                                                                                                                                                                                                                                                                                                                                                                          | CJT                                                                                                                                                                                                                                                                                                                                                                                                                                                                                                                                                                       |
| HJ23-004     | GASKET WAS FLANGED PLUG                                                                                                              | MAD                                                                                                                                                                                                                                                                                                                                                                                                                                                                                                                                                                                          | CJT                                                                                                                                                                                                                                                                                                                                                                                                                                                                                                                                                                       |
|              | HJ02-002<br>HJ03-003<br>HJ03-012<br>HJ03-112<br>HJ04-088<br>HJ07-035<br>HJ13-309<br>HJ15-077<br>HJ16-028<br>HJ17-093<br>PQI I0033090 | ECN #DESCRIPTIONECN #CHG'D PART # FROM ASXXXX-028HI02-002REV DIM'S AND TOLSHJ02-002CHG'D MIN CREEPAGE, WAS 27.25-TO-18.00HJ03-003CHG'D DIM, WAS 36.92-TO-36.95. ADDED DIMSHJ03-012ADDED "REF". ADDED DIMHJ03-012ADDED "REF". ADDED DIMHJ03-012ADDED NOTE 6HJ04-088ADDED NOTES 7 & 8. ADDED SHED MARKING.<br>ADDED CERT NOTE. REV DESCHJ07-035REMOVED TENZALLOYHJ13-309ADDED GASKET. SW REDRAWHJ16-028REM LABEL NOTE. EDITED NOTEHJ17-093CHG'D CERT #, WAS NRF-008-CFE-2000 -TO-<br>CFE 53100-84PQI 10033090CHANGED OUT STUD AND ALL GASKETS, ADDED<br>NEOPRENE GASKET, SLOTS WERE Ø.56 HOLES | ECN #DESCRIPTIONBYCHG'D PART # FROM ASXXXX-028CJTCHG'D PART # FROM ASXXXX-028CJTHJ02-002CHG'D MIN CREEPAGE, WAS 27.25-TO-18.00CJTHJ03-003CHG'D DIM, WAS 36.92-TO-36.95. ADDED DIMSCJTHJ03-012ADDED "REF". ADDED DIMCJTHJ03-012ADDED NOTES 7 & 8. ADDED SHED MARKING.<br>ADDED CERT NOTE. REV DESCJRMHJ07-035REMOVED TENZALLOYPWDHJ13-309ADDED GASKET. SW REDRAWTJFHJ16-028REM LABEL NOTE. EDITED NOTETJFHJ17-093CHG'D CERT #, WAS NRF-008-CFE-2000-TO-<br>CFE 53100-84TJFPQI 10033090CHANGED OUT STUD AND ALL GASKETS, ADDED<br>NEOPRENE GASKET, SLOTS WERE Ø.56 HOLESMAD |